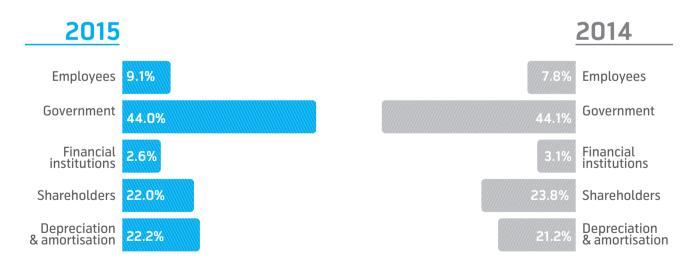

## **VALUE ADDED STATEMENT 2015**

|                                        |             |       |             | in '000 BDT |
|----------------------------------------|-------------|-------|-------------|-------------|
| Value Added                            | 2015        | %     | 2014        | %           |
| Revenue                                | 104,754,372 |       | 102,663,372 |             |
| Other income including interest income | 583,258     |       | 509,676     |             |
| Share of profit of associate           | 15,119      |       | 125,008     |             |
| Indirect tax                           | 16,316,374  |       | 15,078,221  |             |
|                                        | 121,669,122 |       | 118,376,277 |             |
| Less: Cost of network and services     | 36,137,287  |       | 35,153,245  |             |
| Available for distribution             | 85,531,835  | 100%  | 83,223,032  | 100%        |
|                                        |             |       |             |             |
| Distributions                          |             |       |             |             |
| Employees                              | 7,817,894   | 9.1%  | 6,455,286   | 7.8%        |
| Government                             | 37,619,937  | 44.0% | 36,738,425  | 44.1%       |
| Providers of finance:                  |             |       |             |             |
| Financial institutions                 | 2,246,218   | 2.6%  | 2,569,370   | 3.1%        |
| Shareholders                           | 18,840,106  | 22.0% | 19,803,283  | 23.8%       |
|                                        | 66,524,156  | 77.8% | 65,566,364  | 78.8%       |
|                                        |             |       |             |             |
| Value reinvested and retained          |             |       |             |             |
| Depreciation and amortisation          | 19,007,679  | 22.2% | 17,656,668  | 21.2%       |
| Retained profit                        | -           |       | -           |             |
|                                        | 19,007,679  | 22.2% | 17,656,668  | 21.2%       |
|                                        | 85,531,835  | 100%  | 83,223,032  | 100%        |