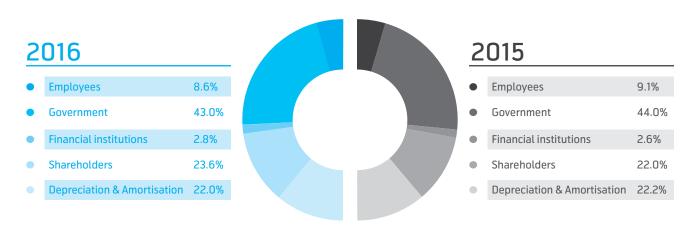

## VALUE Added STATEMENT 2016

in '000 BDT

|                                            | 2016        | %     | 2015        | %     |
|--------------------------------------------|-------------|-------|-------------|-------|
| Value Added                                |             |       |             |       |
| Revenue                                    | 114,862,160 |       | 104,754,372 |       |
| Other income including interest income     | 419,337     |       | 583,258     |       |
| Share of profit/(loss) of associate        | (223,815)   |       | 15,119      |       |
|                                            |             |       | 15,119      |       |
| Impairment loss on investment in associate | (486,828)   |       | -           |       |
| Indirect taxes                             | 18,156,599  |       | 16,316,374  |       |
|                                            | 132,727,453 |       | 121,669,122 |       |
| Less: Cost of network and services         | 37,219,020  |       | 36,137,287  |       |
| Available for distribution                 | 95,508,433  | 100%  | 85,531,835  | 100%  |
|                                            |             |       |             |       |
| Distributions                              |             |       |             |       |
| Employees                                  | 8,276,016   | 8.6%  | 7,817,894   | 9.1%  |
| Government                                 | 41,057,503  | 43.0% | 37,619,937  | 44.0% |
| Providers of finance:                      |             |       |             |       |
| Financial institutions                     | 2,650,357   | 2.8%  | 2,246,218   | 2.6%  |
| Shareholders                               | 22,526,376  | 23.6% | 18,840,106  | 22.0% |
|                                            | 74,510,253  | 78.0% | 66,524,156  | 77.8% |
| Value Reinvested and Retained              |             |       |             |       |
| Depreciation and amortisation              | 20,998,180  | 22.0% | 19,007,679  | 22.2% |
| Retained profit                            | -           |       | -           |       |
|                                            | 20,998,180  | 22.0% | 19,007,679  | 22.2% |
|                                            | 95,508,433  | 100%  | 85,531,835  | 100%  |