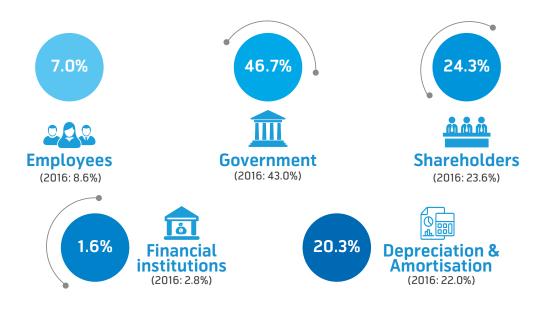

## Value Added Statement 2017

|                                            |             |       |             | in '000 BDT |
|--------------------------------------------|-------------|-------|-------------|-------------|
|                                            | 2017        | %     | 2016        | %           |
| Value Added                                |             |       |             |             |
| Revenue                                    | 128,435,814 |       | 114,862,160 |             |
| Other income including interest income     | 683,662     |       | 419,337     |             |
| Share of profit/(loss) of associate        | -           |       | (223,815)   |             |
| Impairment loss on investment in associate | -           |       | (486,828)   |             |
| Indirect taxes                             | 25,142,161  |       | 18,156,599  |             |
|                                            | 154,261,637 |       | 132,727,453 |             |
| Less: Cost of network and services         | 39,484,865  |       | 37,219,020  |             |
| Available for distribution                 | 114,776,772 | 100%  | 95,508,433  | 100%        |
|                                            |             |       |             |             |
| Distributions                              |             |       |             |             |
| Employees                                  | 8,063,884   | 7.0%  | 8,276,016   | 8.6%        |
| Government                                 | 53,631,124  | 46.7% | 41,057,503  | 43.0%       |
| Providers of finance:                      |             |       |             |             |
| Financial institutions                     | 1,865,155   | 1.6%  | 2,650,357   | 2.8%        |
| Shareholders                               | 27,880,018  | 24.3% | 22,526,376  | 23.6%       |
|                                            | 91,440,181  | 79.7% | 74,510,253  | 78.0%       |
| Value reinvested and retained              |             |       |             |             |
| Depreciation and amortisation              | 23,336,591  | 20.3% | 20,998,180  | 22.0%       |
| Retained profit                            |             | -     |             | -           |
|                                            | 23,336,591  | 20.3% | 20,998,180  | 22.0%       |
|                                            | 114,776,772 | 100%  | 95,508,433  | 100%        |