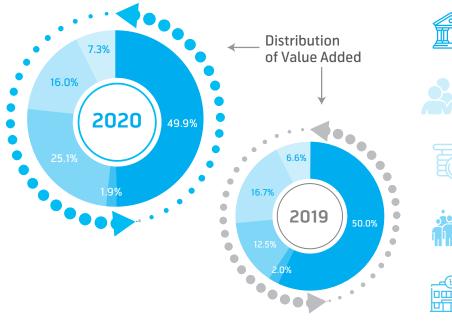

## Value Added Statement 2020

in '000 BDT

## Value Added

Revenue

Other income including interest income Indirect taxes

Less: Cost of network and services Available for distribution

## Distributions

**Employees** 

Government

Providers of finance:

Financial institutions, lessors and other parties Shareholders

## Value reinvested and retained

Depreciation and amortisation Retained profit

|   | 2020        | %             | 2019        | %             |
|---|-------------|---------------|-------------|---------------|
|   |             |               |             |               |
|   | 139,606,161 |               | 143,656,271 |               |
|   | 577,236     |               | 725,963     |               |
|   | 40,081,094  |               | 30,099,158  |               |
|   | 180,264,491 |               | 174,481,392 |               |
|   | 32,473,881  |               | 34,366,743  |               |
|   | 147,790,610 | 100%          | 140,114,649 | 100%          |
|   |             |               |             |               |
|   |             |               |             |               |
|   |             |               |             |               |
|   | 10,810,306  | 7.3%          | 9,309,919   | 6.6%          |
|   | 73,793,883  | 49.9%         | 69,999,527  | 50.0%         |
|   | 2.010.201   | 1 00/         | 2.760.000   | 2.01/         |
| ) | 2,819,281   | 1.9%<br>25.1% | 2,760,809   | 2.0%<br>12.5% |
|   | 37,133,250  | 84.3%         | 17,553,900  | 71.1%         |
|   | 124,556,721 | 04.370        | 99,624,154  | / 1.170       |
|   |             |               |             |               |
|   | 23,649,950  | 16.0%         | 23,451,039  | 16.7%         |
|   | (416,061)   | -0.3%         | 17,039,456  | 12.2%         |
|   | 23,233,889  | 15.7%         | 40,490,495  | 28.9%         |
|   | 147,790,610 | 100.0%        | 140,114,649 | 100.0%        |
|   |             |               |             |               |

Government

**Employees** 

Depreciation & Amortisation

Shareholders

Financial institutions, lessors and other parties